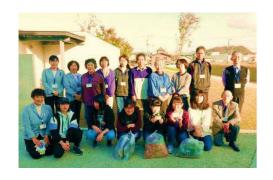

☆)に、山形県人として初の登頂を果たしました。本展で 点により、登頂までの足取りをたどります。 登頂時の風景や現地の人々の生活をとらえた写真約 世界で最も登頂困難と言われるK2(標高八六一一 (根市在住の登山家・飯澤政人氏が、二〇

般サポーター11名、

・2019. 1.14[月・祝] 2018.12.1 [土] -会場:市民ギャラリ-

休館日: 12/10(月)、25(火)、29(土)~1/3(木)

ラスは、 今年度の活動記録写真を見ながら、 草取りなど、もくもくと作業してく びあ公園、 さまざまな活動を振り返りました。 ださいました。その後、講座室にて、 た公園のケヤキの落ち葉やゴミ拾い、 りよい施設にしていきたいと思いま 加できて楽しかった」などコメントをい 補助や、 からは「作家さんのワークショップに参 重な体験ができた。これからも積極的 つぞよろしくお願いいたします! ただきました。これからもまなびあテ !参加したい」。ティーンズサポーター 般サポーターからは「美術館の設営 ーター6名にご参加いただき、 市民の方に一層愛される、よ 展覧会の解説トークなど貴 ーターのみなさん、ご協 駐輪場の清掃を行いまし

11

11

まなびあテラス

ポーター交流会・一斉清掃